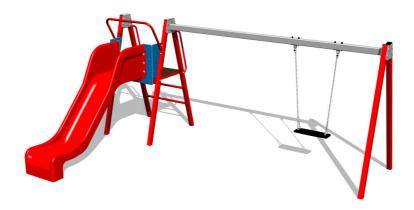

# Chain swing with a slide RH6151KR - red (f.h. 1 m)

ČSN EN 1176 - 1, 2, 3

Product type RH-6151KR-10

#### Description

The support structure of the swing is made from structural steel, which is zinc coated and KOMAXIT powder coated according to the RAL colour chart and is fixed in a concrete bed. The swing is hung on a metal beam using galvanized chains.

The slide is made from fibreglass. The surface of the slide is made from high quality HDPE plastic (high density coloured polyethylene, which is characterised by high colour stability, UV resistance but mainly safety as it doesn't break and therefore there is no danger of injury to children by sharp fragments).

The swing is hung on a metal girder using galvanized chains. The platform is made from HPL (High-pressure laminate, which is characterised by high colour stability and water resistance). The Normal seat is made of aluminum, covered with a soft and comfortable rubber. All fastening material is galvanized or stainless steel.