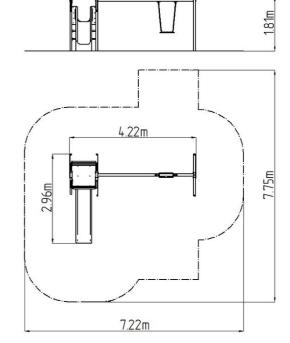

#### **Basic information**

Age category 2 - 15 years

Minimum area 7,22 m x 7,75 m

Equipment measurements 4,22 m x 2,96 m x 1,81 m

Free fall height: 1 m
Load capacity: 270 kg
Max. number of users: 5
Fall zone: EN 1177 null
Designation: exterior
Availability of spare parts: supplied by the