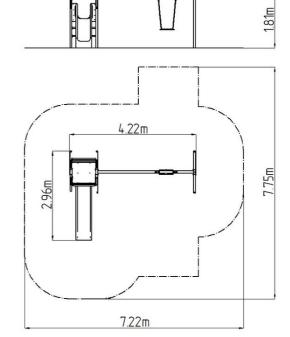

### **Basic information**

Age category 2 - 15 years

Minimum area 7,22 m x 7,75 m

Equipment measurements 4,22 m x 2,96 m x 1,81 m

Free fall height:

Load capacity:

Max. number of users:

Fall zone: EN 1177