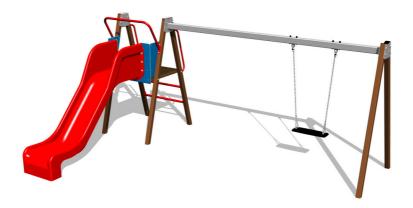

# Chain swing with a slide RH6151KW - Brown (f.h. 1 m)

Product type RH-6151KW-10

## Description

The support structure of the swing is made from structural steel, which is zinc coated and KOMAXIT powder coated according to the RAL colour chart and is fixed in a concrete bed. The swing is hung on a metal beam using galvanized chains.

The slide is made from fibreglass. The surface of the slide is made from high quality HDPE plastic (high density coloured polyethylene, which is characterised by high colour stability, UV resistance but mainly safety as it doesn't break and therefore there is no danger of injury to children by sharp fragments).

The swing is hung on a metal girder using galvanized chains. The platform is made from HPL (High-pressure laminate, which is characterised by high colour stability and water resistance). The Normal seat is made of aluminum, covered with a soft and comfortable rubber. All fastening material is galvanized or stainless steel.