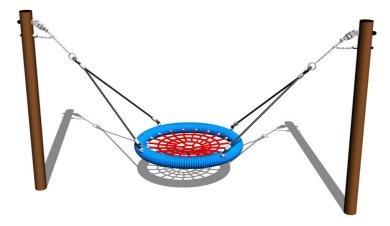

# Chain swing Nest MINI RH160KB - Brown (f.h. 1 m)

Product type

RH-160KW-10

#### Material

Metal units - structural steel

The "Bird's Nest" seat - polypropylene rope with heavy duty fibres

The hanging ropes - polypropylene with a steel internal core

#### Description

The support structure of the swing is made from structural steel with a diameter of 108 mm, which is zinc coated or duplex powder coated with coat curing according to RAL to prevent corrosion and is fixed in a concrete bed. The swing is hung on the support structure using galvanized chains. The "Bird's Nest" seat is made from polypropylene rope with heavy duty fibres. The hanging ropes are made using HERKULES material (16 mm thick ropes made from polypropylene with a steel internal core). All fastening material is galvanized or stainless steel.