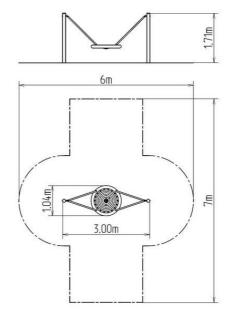

# Chain swing Nest MINI RH160KB - Brown (f.h. 1 m)

Product type

RH-160KW-10

#### Description

The support structure of the swing is made from structural steel with a diameter of 108 mm, which is zinc coated or duplex powder coated with coat curing according to RAL to prevent corrosion and is fixed in a concrete bed. The swing is hung on the support structure using galvanized chains. The "Bird's Nest" seat is made from polypropylene rope with heavy duty fibres. The hanging ropes are made using HERKULES material (16 mm thick ropes made from polypropylene with a steel internal core). All fastening material is galvanized or stainless steel.