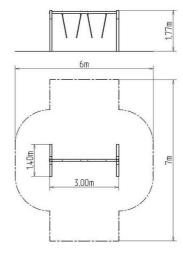

### **Basic information**

Age category 2 - 15 years Minimum area 6 m x 7 m

Equipment measurements 3 m x 1,4 m x 1,77 m

Free fall height: 1 m
Load capacity: 108 kg
Max. number of users: 2
Fall zone: EN 1177 null
Designation: exterior
Availability of spare parts: Supplied by the Certificate of Compliance: CSN EN 1176 - 1, 2