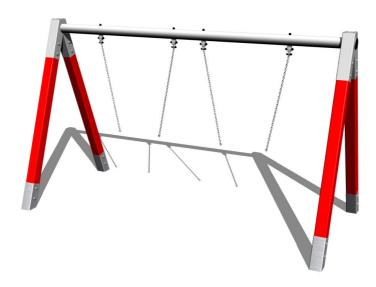

# Twin chain swing RH210KR - Red (f.h. 1 m)

Product type RH-210KR-10

## **Description**

The support structure of the swing is made from structural steel, which is zinc coated and KOMAXIT powder coated according to the RAL colour chart and is fixed in a concrete bed.

The swings are hung on a metal girder using galvanized chains. All fastening material is galvanized or stainless steel.

## **Equipment**

We offer three color variants of the support structure - red, blue and brown.