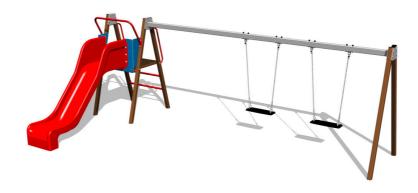

# Twin chain swing with a slide RH6251KW - Brown (f.h. 1 m)

Product type RH-6251KW-10

## Description

The support structure of the swing is made from structural steel, which is zinc coated or duplex powder coated with coat curing according to RAL to prevent corrosion and is fixed in a concrete bed.

The slide is made from fibreglass. The surface of the slide is made from high quality HDPE plastic (high density coloured polyethylene, which is characterised by high colour stability, UV resistance but mainly safety as it doesn't break and therefore there is no danger of injury to children by sharp fragments). The swings are hung on a metal girder using galvanized chains. The platform is made from HPL (High-pressure laminate, which is characterised by high colour stability and water resistance). The Normal seat is made of aluminum, covered with a soft and comfortable rubber. All fastening material is galvanized or stainless steel.