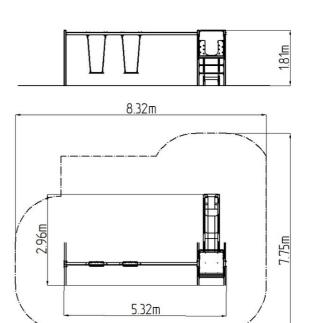

### **Basic information**

Age category 2 - 15 years

Minimum area 8,32 m x 7,75 m

Equipment measurements 5,32 m x 2,96 m x 1,81 m

Free fall height: 1 m

Load capacity: 324 kg

Max. number of users: 6

Fall zone: EN 1177 null