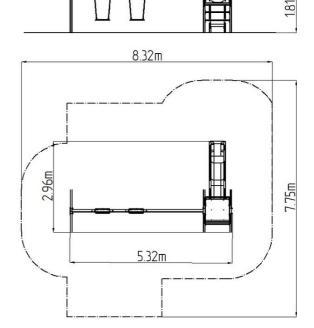

### **Basic information**

Age category 2 - 15 years
Minimum area 8,32 m x 7,75 m

Equipment measurements 5,32 m x 2,96 m x 1,81 m Free fall height: 1 m

Free fall height:

Load capacity:

Max. number of users: