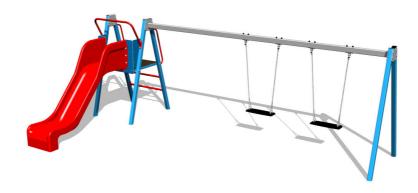

# Twin chain swing with a slide RH6251KB - Blue (f.h. 1 m)

Product type RH-6251KB-10

# Description The support structure of the swing is made from structure.

The support structure of the swing is made from structural steel, which is zinc coated or duplex powder coated with coat curing according to RAL to prevent corrosion and is fixed in a concrete bed.

The slide is made from fibreglass. The surface of the slide is made from high quality HDPE plastic (high density coloured polyethylene, which is characterised by high colour stability, UV resistance but mainly safety as it doesn't break and therefore there is no danger of injury to children by sharp fragments). The swings are hung on a metal girder using galvanized chains. The platform is made from HPL (High-pressure laminate, which is characterised by high colour stability and water resistance). The Normal seat is made of aluminum, covered with a soft and comfortable rubber. All fastening material is galvanized or stainless steel.

#### **Equipment**

We offer three color variants of the support structure - red, blue and brown.