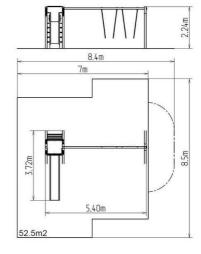

### **Basic information**

Age category 2 - 15 years Minimum area 8,4 m x 8,5 m

Equipment measurements 5,4 m x 3,72 m x 2,24 m

Free fall height: 1,5 m
Load capacity: 324 kg
Max. number of users: 6

Fall zone: EN 1177 null, 52,5 m²
Designation: exterior
Availability of spare parts: supplied by the
Certificate of Compliance: ČSN EN 1176 - 1, 2