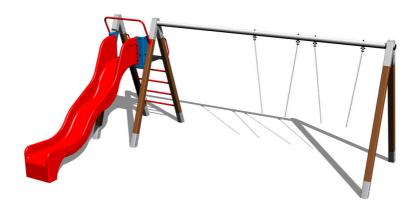

# Twin chain swing with a slide RH250KW - Brown (f.h. 1,5 m)

Product type RH-250KW-15

## **Description**

The support structure of the swing is made from structural steel, which is zinc coated and KOMAXIT powder coated according to the RAL colour chart and is fixed in a concrete bed.

The slide is made from fibreglass. The surface of the slide is made from high quality HDPE plastic (high density coloured polyethylene, which is characterised by high colour stability, UV resistance but mainly safety as it doesn't break and therefore there is no danger of injury to children by sharp fragments). The swings are hung on a metal girder using galvanized chains. The platform is made from water-proof plywood designed for external environment or from HDPE should the client require. All fastening material is galvanized or stainless steel.

# **Equipment**

We offer three color variants of the support structure - red, blue and brown.