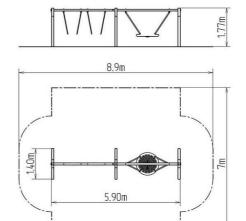

#### **Basic information**

Age category 2 - 15 years Minimum area 8,9 m x 7 m

Equipment measurements 5,9 m x 1,4 m x 1,77 m

Free fall height:

Load capacity:

Max. number of users:

Fall zone: EN 1177

Designation: