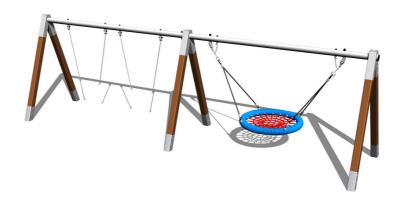

# Triple chain swing RH320KW - Brown (f.h. 1 m)

Product type RH-320KW-10

#### Material

Metal units - structural steel

The "Bird's Nest" seat - polypropylene rope with heavy

duty fibres

The hanging ropes - polypropylene with a steel internal

core

The swings are hung on a metal girder using galvanized chains. The "Bird's Nest" seat is made from polypropylene rope with heavy duty fibres. The hanging ropes are made using HERKULES material (16 mm thick ropes made from polypropylene with a steel internal core). All fastening material is galvanized or stainless steel.

### **Equipment**

We offer three color variants of the support structure - red, blue and brown.