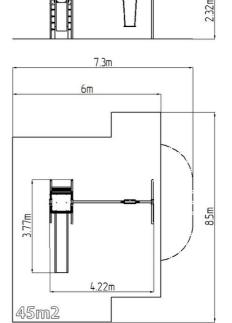

### **Basic information**

Age category 2 - 15 years Minimum area 7,3 m x 8,5 m

Equipment measurements 4,22 m x 3,77 m x 2,32 m

Free fall height: 1,5 m
Load capacity: 270 kg
Max. number of users: 5
Fall zone: EN 1177 null, 45 m<sup>2</sup>