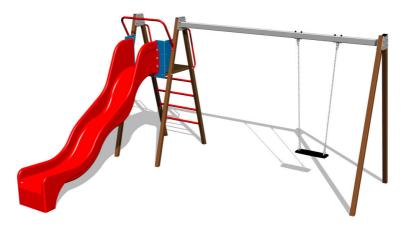

# Chain swing with a slide RH6151KW - Brown (f.h. 1,5 m)

Product type RH-6151KW-15

## Description

The support structure of the swing is made from structural steel, which is zinc coated and KOMAXIT powder coated according to the RAL colour chart and is fixed in a concrete bed. The swing is hung on a metal beam using galvanized chains.

The slide is made from fibreglass. The surface of the slide is made from high quality HDPE plastic (high density coloured polyethylene, which is characterised by high colour stability, UV resistance but mainly safety as it doesn't break and therefore there is no danger of injury to children by sharp fragments).

The swing is hung on a metal girder using galvanized chains. The platform is made from HPL (High-pressure laminate, which is characterised by high colour stability and water resistance). The Normal seat is made of aluminum, covered with a soft and comfortable rubber. All fastening material is galvanized or stainless steel.

#### **Equipment**

We offer three color variants of the support structure - red, blue and brown.