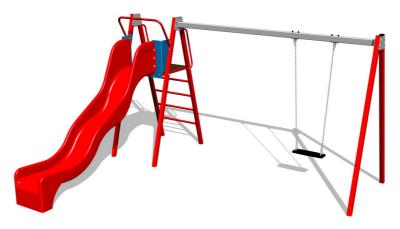

# Chain swing with a slide RH6151KW - Brown (f.h. 1,5 m)

Product type RH-6151KR-15

## **Description**

The support structure of the swing is made from structural steel, which is zinc coated and KOMAXIT powder coated according to the RAL colour chart and is fixed in a concrete bed. The swing is hung on a metal beam using galvanized chains.

The slide is made from fibreglass. The surface of the slide is made from high quality HDPE plastic (high density coloured polyethylene, which is characterised by high colour stability, UV resistance but mainly safety as it doesn't break and therefore there is no danger of injury to children by sharp fragments).

The swing is hung on a metal girder using galvanized chains. The platform is made from HPL (High-pressure laminate, which is characterised by high colour stability and water resistance). The Normal seat is made of aluminum, covered with a soft and comfortable rubber. All fastening material is galvanized or stainless steel.