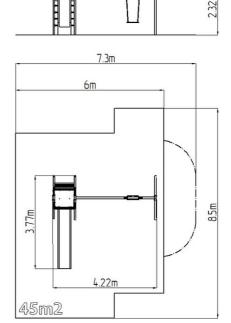

### **Basic information**

Age category 2 - 15 years Minimum area 7,3 m x 8,5 m

Equipment measurements 4,22 m x 3,77 m x 2,32 m

Free fall height: 1,5 m
Load capacity: 270 kg
Max. number of users: 5
Fall zone: EN 1177 null, 45 m<sup>2</sup>