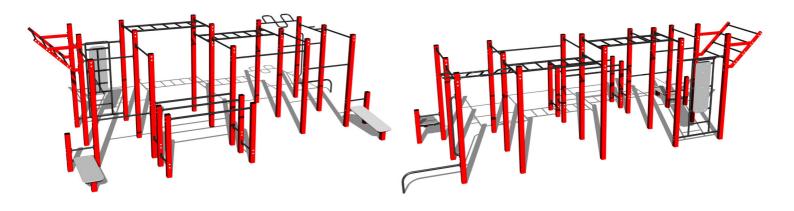

# Street workout set WS030RD - red

Product type WS-030RD-15

## **Basic information**

Age category Not specified Minimum area 11 m x 6,8 m **Equipment measurements** 8 m x 3,8 m x 2,51 m

1.5 m Free fall height: 1248 kg Load capacity: Max. number of users: 16 Fall zone: EN 1177 null Designation: exterior Availability of spare parts: Certificate of Compliance: ČSN EN 16630

## **Description**

The support structure of the workout set is made of structural steel which is protected against corrosion by zinc coating, resulting in a very prolonged service life of the workout elements, and coating with baked paint KOMAXIT according to the RAL colour system. These structures are anchored to concrete footings with zinc anchors. All other metallic elements, such as handles, parallel bars etc., are also zinc coated and treated with baked paint KOMAXIT according to the RAL colour system or, if required by the customer, the elements can be made in stainless steel.

## **Equipment**

Color variants: blue-black, red-black, yellow-black, green-black, grey-black, orange-black.