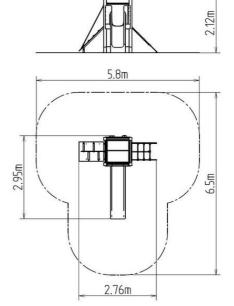

### **Basic information**

| Age category<br>Minimum area<br>Equipment measurements<br>Free fall height:<br>Load capacity:<br>Max. number of users:<br>Fall zone: EN 1177<br>Designation:<br>Availability of spare parts:<br>Certificate of Compliance: | 2 - 15 years<br>5,8 m x 6,5 m<br>2,76 m x 2,95 m x 2,12 m<br>1 m<br>378 kg<br>7<br>null<br>exterior<br>supplied by the<br>ČSN EN 1176 - 1, 2, 3 |
|----------------------------------------------------------------------------------------------------------------------------------------------------------------------------------------------------------------------------|-------------------------------------------------------------------------------------------------------------------------------------------------|
| Certificate of Compliance:                                                                                                                                                                                                 | ČSN EN 1176 - 1, 2, 3                                                                                                                           |
|                                                                                                                                                                                                                            |                                                                                                                                                 |