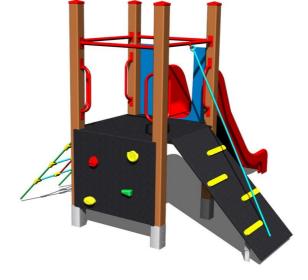

# UNIVERSAL 4U151KW - brown

Product type

#### Equipment

Tower, slide, sloping ramp with the rope and HDPE steps, sloping net access, vertical climbing wall.

We reserve the right to change products without prior notice, which will, from our point of view, improve quality. The pictures are only informative and the products shown may differ from the products that we currently supply. We also reserve the right to make printing errors and assume no responsibility for their possible consequences. Otherwise, our terms and conditions apply. 02.05.2025