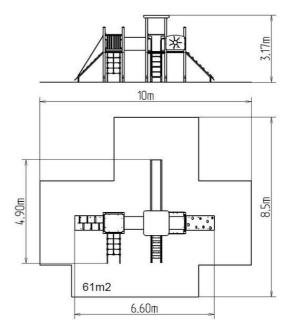

# **Basic information**

| Age category           | 3 - 15 years            |
|------------------------|-------------------------|
| Minimum area           | 10 m x 8,5 m            |
| Equipment measurements | 6,6 m x 4,9 m x 3,17 m  |
| Free fall height:      | 1,5 m                   |
| Load capacity:         | Not specified           |
| Max. number of users:  | Not specified           |
| Fall zone: EN 1177     | null, 61 m <sup>2</sup> |
| Designation:           | exterior                |
|                        |                         |