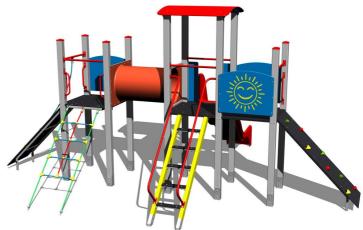

# UNIVERSAL 4U308KS - silver

Product type

# Equipment

3x tower, slide, 3x barrier made from HDPE, crawl tunnel between the towers, sloping net access, sloping ramp with the rope and HDPE steps, sloping climbing wall, sloping ramp with steps and metal handles.