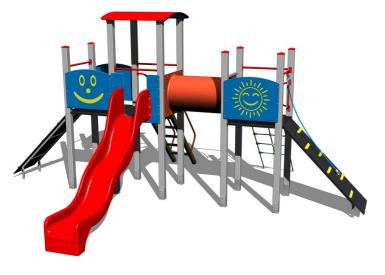

# UNIVERSAL 4U308KS - silver

Product type

# Equipment

3x tower, slide, 3x barrier made from HDPE, crawl tunnel between the towers, sloping net access, sloping ramp with the rope and HDPE steps, sloping climbing wall, sloping ramp with steps and metal handles.