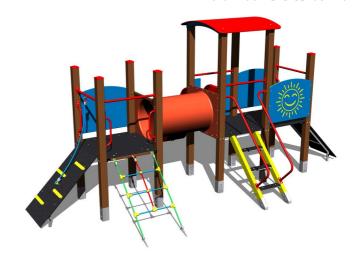

# UNIVERSAL 4U308KW - brown

Product type 4U-308KW-10

#### **Basic information**

Age category 2 - 15 years Minimum area 8,7 m x 7,3 m

Equipment measurements 5,68 m x 3,78 m x 2,67 m

Free fall height: 1 m

Load capacity: Not specified Max. number of users: Not specified Fall zone: EN 1177 null

## **Equipment**

3x tower, slide, 3x barrier made from HDPE, crawl tunnel between the towers, sloping net access, sloping ramp with the rope and HDPE steps, sloping climbing wall, sloping ramp with steps and metal handles.