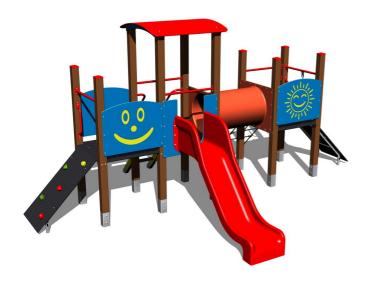

# UNIVERSAL 4U308KW - brown

Product type 4U-308KW-10

#### **Basic information**

Age category 2 - 15 years Minimum area 8,7 m x 7,3 m

Equipment measurements 5,68 m x 3,78 m x 2,67 m

Free fall height: 1 m

Load capacity: Not specified Max. number of users: Not specified Fall zone: EN 1177 null

## **Equipment**

3x tower, slide, 3x barrier made from HDPE, crawl tunnel between the towers, sloping net access, sloping ramp with the rope and HDPE steps, sloping climbing wall, sloping ramp with steps and metal handles.