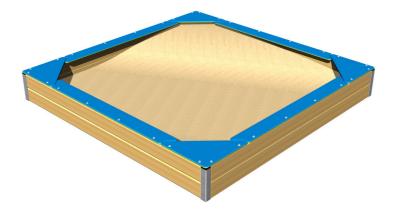

## Seats around the edge of sadpit 2x2 m SP220DB - blue

Product type

SP-220DB

#### Description

The seats are made from high quality HDPE plastic (high density coloured polyethylene, which is characterised by high colour stability, UV resistance but mainly safety as it doesn't break and therefore there is no danger of injury to children by sharp fragments). All fastening material is galvanized or stainless steel.