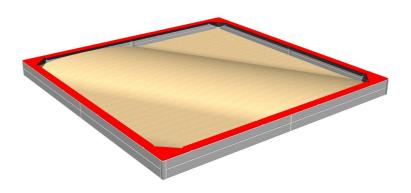

# Seats around the edge of sadpit 4x4 m SP440KR - red

Product type SP-440KR

#### Material

Plastic parts - HDPE

### **Description**

The seats are made from high quality HDPE plastic (high density coloured polyethylene, which is characterised by high colour stability, UV resistance but mainly safety as it doesn't break and therefore there is no danger of injury to children by sharp fragments). All fastening material is galvanized or stainless steel.