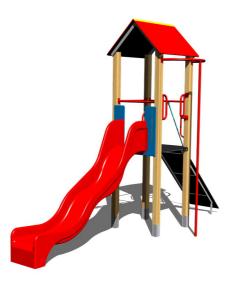

## **UNIVERSAL 4U138D**

Product type

4U-138D-15

#### Equipment

Tower, slide, A-shaped roof, fire pole, sloping ramp with the rope and HDPE steps, sloping net access.

We reserve the right to change products without prior notice, which will, from our point of view, improve quality. The pictures are only informative and the products shown may differ from the products that we currently supply. We also reserve the right to make printing errors and assume no responsibility for their possible consequences. Otherwise, our terms and conditions apply. 01.05.2025