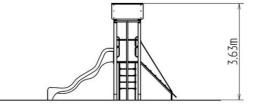

### **Basic information**

| Age category                 | 3 - 15 years             |
|------------------------------|--------------------------|
| Minimum area                 | 8,5 m x 6 m              |
| Equipment measurements       | 4,84 m x 2,88 m x 3,63 m |
| Free fall height:            | 1,5 m                    |
| Load capacity:               | 378 kg                   |
| Max. number of users:        | 7                        |
| Fall zone: EN 1177           | null, 42 m <sup>2</sup>  |
| Designation:                 | exterior                 |
| Availability of spare parts: | supplied by the          |
| Certificate of Compliance:   | ČSN EN 1176 - 1, 2, 3    |
|                              |                          |