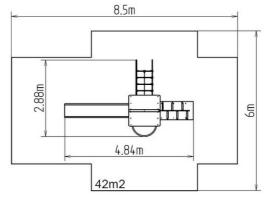

### **Basic information**

| Age category                 | 3 - 15 years             |
|------------------------------|--------------------------|
| Minimum area                 | 8,5 m x 6 m              |
| Equipment measurements       | 4,84 m x 2,88 m x 3,63 m |
| Free fall height:            | 1,5 m                    |
| Load capacity:               | 378 kg                   |
| Max. number of users:        | 7                        |
| Fall zone: EN 1177           | null, 42 m <sup>2</sup>  |
| Designation:                 | exterior                 |
| Availability of spare parts: | supplied by the          |
| Certificate of Compliance:   | ČSN EN 1176 - 1, 2, 3    |
|                              |                          |