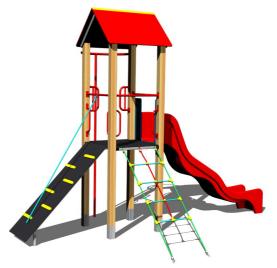

## **UNIVERSAL 4U138D**

Product type

4U-138D-15

#### Equipment

Tower, slide, A-shaped roof, fire pole, sloping ramp with the rope and HDPE steps, sloping net access.

We reserve the right to change products without prior notice, which will, from our point of view, improve quality. The pictures are only informative and the products shown may differ from the products that we currently supply. We also reserve the right to make printing errors and assume no responsibility for their possible consequences. Otherwise, our terms and conditions apply. 01.05.2025