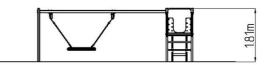

# Chain Swing Nest with slide RH6180KB - Blue (1m)

Product type

RH-6180KB-10

| Basic i | inform | atior |
|---------|--------|-------|
|---------|--------|-------|

| Age category                 | 2 - 15 years             |
|------------------------------|--------------------------|
| Minimum area                 | 8,32 m x 7,75 m          |
| Equipment measurements       | 5,32 m x 2,96 m x 1,81 m |
| Free fall height:            | 1 m                      |
| Load capacity:               | 486 kg                   |
| Max. number of users:        | 9                        |
| Fall zone: EN 1177           | null                     |
| Designation:                 | exterior                 |
| Availability of spare parts: | supplied by the          |
| Certificate of Compliance:   | ČSN EN 1176 - 1, 2, 3    |
| Material                     |                          |