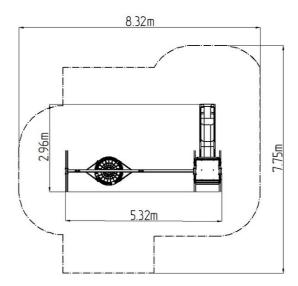

# Chain Swing Nest with slide RH6180KB - Blue (1m)

Product type

RH-6180KB-10

| Basic i | inform | atior |
|---------|--------|-------|
|---------|--------|-------|

| Age category                 | 2 - 15 years             |
|------------------------------|--------------------------|
| Minimum area                 | 8,32 m x 7,75 m          |
| Equipment measurements       | 5,32 m x 2,96 m x 1,81 m |
| Free fall height:            | 1 m                      |
| Load capacity:               | 486 kg                   |
| Max. number of users:        | 9                        |
| Fall zone: EN 1177           | null                     |
| Designation:                 | exterior                 |
| Availability of spare parts: | supplied by the          |
| Certificate of Compliance:   | ČSN EN 1176 - 1, 2, 3    |
| Material                     |                          |