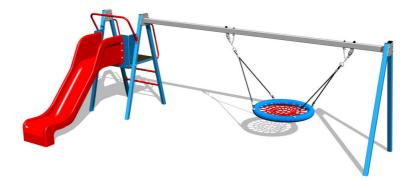

# Chain Swing Nest with slide RH6180KB - Blue (1m)

Product type

RH-6180KB-10

| Basic i | inform | atior |
|---------|--------|-------|
|---------|--------|-------|

| Age category                 | 2 - 15 years             |
|------------------------------|--------------------------|
| Minimum area                 | 8,32 m x 7,75 m          |
| Equipment measurements       | 5,32 m x 2,96 m x 1,81 m |
| Free fall height:            | 1 m                      |
| Load capacity:               | 486 kg                   |
| Max. number of users:        | 9                        |
| Fall zone: EN 1177           | null                     |
| Designation:                 | exterior                 |
| Availability of spare parts: | supplied by the          |
| Certificate of Compliance:   | ČSN EN 1176 - 1, 2, 3    |
| Material                     |                          |

# Equipment

1 seat "nest" (diameter 1 m), 1x slide, 1x metal beam (galvanized), 1x ladder outlet with metal treads. There are three color options to choose from - brown, blue and red and four color variations - blue, red, green and yellow.