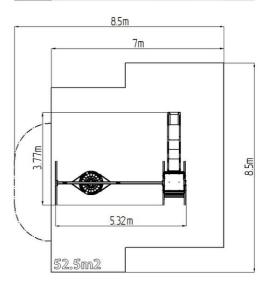

### **Basic information**

| Age category                 | 2 - 15 years              |
|------------------------------|---------------------------|
| Minimum area                 | 8,5 m x 8,5 m             |
| Equipment measurements       | 5,32 m x 3,77 m x 2,32 m  |
| Free fall height:            | 1,5 m                     |
| Load capacity:               | 486 kg                    |
| Max. number of users:        | 9                         |
| Fall zone: EN 1177           | null, 52,5 m <sup>2</sup> |
| Designation:                 | exterior                  |
| Availability of spare parts: | supplied by the           |
| Certificate of Compliance:   | ČSN EN 1176 - 1, 2, 3     |