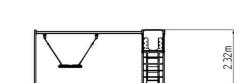

### **Basic information**

| Age category                 | 2 - 15 years              |
|------------------------------|---------------------------|
| Minimum area                 | 8,5 m x 8,5 m             |
| Equipment measurements       | 5,32 m x 3,77 m x 2,32 m  |
| Free fall height:            | 1,5 m                     |
| Load capacity:               | 486 kg                    |
| Max. number of users:        | 9                         |
| Fall zone: EN 1177           | null, 52,5 m <sup>2</sup> |
| Designation:                 | exterior                  |
| Availability of spare parts: | supplied by the           |
| Certificate of Compliance:   | ČSN EN 1176 - 1, 2, 3     |