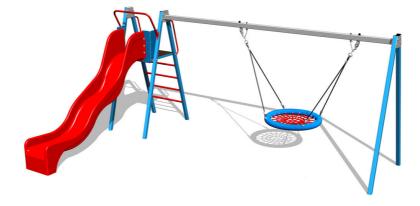

## Chain Swing Nest with slide RH6180KB - Blue (1,5 m)

Product type

RH-6180KB-15

#### Equipment

1 seat "nest" (diameter 1 m), 1x slide, 1x metal beam (galvanized), 1x ladder outlet with metal treads. There are three color options to choose from - brown, blue and red and four color variations - blue, red, green and yellow.