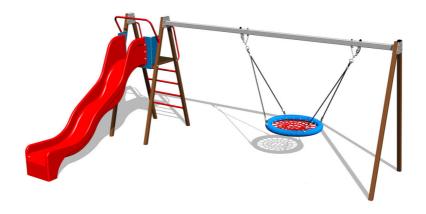

# Chain Swing Nest with slide RH6180KW - Brown (1,5 m)

Product type RH-6180KW-15

# **Description**

52.5m2 The load-bearing structure of the double-shaft is made of structural steel, which is protected against corrosion by zinc coating, which results in a very significant extension of the life of the play element or duplex powder coated with coat curing according to RAL to prevent corrosion. These structures are embedded in a concrete bed. All other metallic elements are also zinc coated or

The slide is made of fibreglass. The chute front is made of high-quality HDPE (high-pressure, full-colored polyethylene, which is characterized by high color stability, UV resistance and especially safety because it is brittle and there is no risk of injury to children by sharp debris). The "Nest" seat is made of high-strength fiber polypropylene rope. The suspension ropes are made of HERKULES (16 mm polypropylene rope with internal steel core). The platform is made from HPL (High-pressure laminate, which is characterised by high colour stability and water resistance). All fasteners are galvanized or stainless steel.

## **Equipment**

1 seat "nest" (diameter 1 m), 1x slide, 1x metal beam (galvanized), 1x ladder outlet with metal treads. There are three color options to choose from - brown, blue and red and four color variations - blue, red, green and yellow.