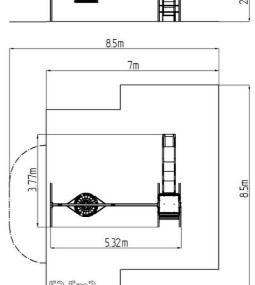

### **Basic information**

Age category 2 - 15 years 8,5 m x 8,5 m Minimum area

Equipment measurements 5,32 m x 3,77 m x 2,32 m

Free fall height: 1.5 m Load capacity: 486 kg Max. number of users:

Fall zone: EN 1177 null, 52,5 m<sup>2</sup> Designation: exterior Availability of spare parts: supplied by the Certificate of Compliance: ČSN EN 1176 - 1, 2, 3