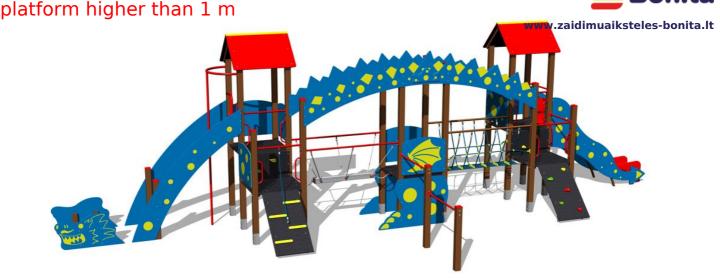

# Playground » UNIVERSAL tower sets » Tower units with a

## **UNIVERSAL 4U510KW - brown**

Product type 4U-510KW-15

#### **Basic information**

Age category 3 - 15 years 16,5 m x 7,5 m Minimum area

**Equipment measurements** 13,27 m x 4,38 m x 3,63 m

Free fall height: 1.5 m 1620 kg Load capacity: Max. number of users: 30 Fall zone: EN 1177

### **Equipment**

5x tower, 2x A-shaped roof, slide, 7x barrier from HDPE, sloping climbing wall with climbing holds, 2x vertical climbing wall with climbing holds, sloping ramp with the rope and HDPE steps, 12x barrier, fire pole, chain bridge, rope bridge, twin fitness rack, ladder.