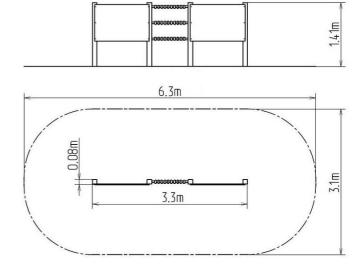

## **Basic information**

Age category from 0 years Minimum area 6,3 m x 3,1 m

Equipment measurements 3,3 m x 0,08 m x 1,41 m

ČSN EN 1176 - 1

Free fall height: 0 m

Load capacity:

Max. number of users:

Fall zone: EN 1177