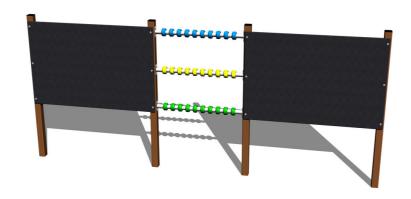

## Double panel drawing board with an abacus TK301Kw - brown

Product type TK-301KW-10

## **Description**

The support structure of the drawing board is made of structural steel which is protected against corrosion by zinc coating, resulting in a very prolonged service life of the workout elements or duplex powder coated with coat curing according to RAL to prevent corrosion. These structures are anchored to concrete footings. All other metallic elements are also zinc coated or duplex powder coated with coat curing according to RAL to prevent corrosion.

The drawing area is made from water-proof plywood, which is designed for external use. All fastening material is galvanized or stainless steel.