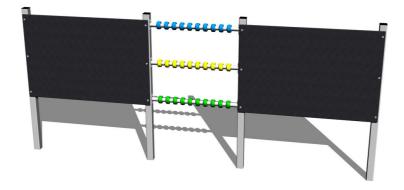

# Double panel drawing board with an abacus TK301KS - silver

Product type

TK-301KS-10

| Basic information            |                         |
|------------------------------|-------------------------|
| Age category                 | from 0 years            |
| Minimum area                 | 6,3 m x 3,1 m           |
| Equipment measurements       | 3,3 m x 0,08 m x 1,41 m |
| Free fall height:            | 0 m                     |
| Load capacity:               | Not specified           |
| Max. number of users:        | Not specified           |
| Fall zone: EN 1177           | null                    |
| Designation:                 | exterior                |
| Availability of spare parts: | supplied by the         |
| Certificate of Compliance:   | ČSN EN 1176 - 1         |
| Material                     |                         |

### Description

The support structure of the drawing board is made of structural steel which is protected against corrosion by zinc coating, resulting in a very prolonged service life of the workout elements or duplex powder coated with coat curing according to RAL to prevent corrosion. These structures are anchored to concrete footings. All other metallic elements are also zinc coated or duplex powder coated with coat curing according to RAL to prevent corrosion.

The drawing area is made from water-proof plywood, which is designed for external use. All fastening material is galvanized or stainless steel.