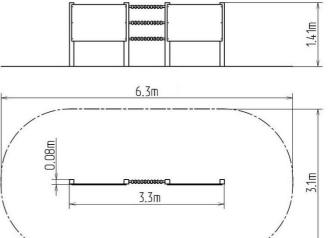

# Double panel drawing board with an abacus TK301KS - silver

Product type

TK-301KS-10

| Basic information            |                         |
|------------------------------|-------------------------|
| Age category                 | from 0 years            |
| Minimum area                 | 6,3 m x 3,1 m           |
| Equipment measurements       | 3,3 m x 0,08 m x 1,41 m |
| Free fall height:            | 0 m                     |
| Load capacity:               | Not specified           |
| Max. number of users:        | Not specified           |
| Fall zone: EN 1177           | null                    |
| Designation:                 | exterior                |
| Availability of spare parts: | supplied by the         |
| Certificate of Compliance:   | ČSN EN 1176 - 1         |
| Material                     |                         |