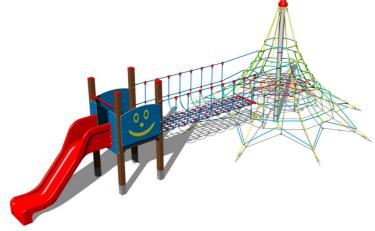

# Playground » Rope pyramids

# Rope pyramid with tower PY-831KW - brown

Product type

PY-831KW-10

#### Description

The supporting pole Rope pyramid is made of structural steel. The column is protected against corrosion by hot-dip galvanizing and placed in a concrete bed. These structures are embedded in a concrete bed. The tower's supporting structures are made of structural steel. All other metal elements are also treated with galvanizing or duplex powder coated with coat curing according to RAL to prevent corrosion.

The ropes are made of HERKULES (16 mm polypropylene ropes with inner steel core) and are connected by plastic joints. The slide is made of fibreglass. The chute front is made of high-quality HDPE (high-pressure, full-colored polyethylene, which is characterized by high color stability, UV resistance and especially safety because it is brittle and there is no danger of injuring children with sharp chips). The platform is made of waterproof plywood or HDPE on request. All fasteners are galvanized or stainless steel.