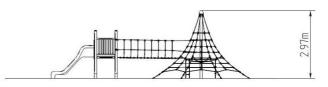

## **Basic information**

| Age category<br>Minimum area<br>Equipment measurements<br>Free fall height:<br>Load capacity:<br>Max. number of users:<br>Fall zone: EN 1177<br>Designation:<br>Availability of spare parts:<br>Cattificate of Compliance. | 3 - 15 years<br>12,5 m x 7,6 m<br>9 m x 4,6 m x 2,97 m<br>1,0 m<br>3480 kg<br>60<br>null<br>exterior<br>supplied by the |
|----------------------------------------------------------------------------------------------------------------------------------------------------------------------------------------------------------------------------|-------------------------------------------------------------------------------------------------------------------------|
| Certificate of Compliance:                                                                                                                                                                                                 | ČSN EN 1176 - 1, 3, 11                                                                                                  |
|                                                                                                                                                                                                                            |                                                                                                                         |