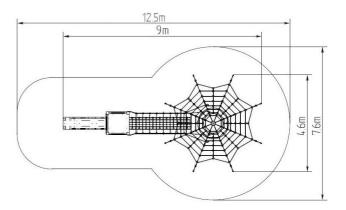

## **Basic information**

| Age category<br>Minimum area<br>Equipment measurements<br>Free fall height:<br>Load capacity:<br>Max. number of users:<br>Fall zone: EN 1177<br>Designation:<br>Availability of spare parts:<br>Cattificate of Compliance. | 3 - 15 years<br>12,5 m x 7,6 m<br>9 m x 4,6 m x 2,97 m<br>1,0 m<br>3480 kg<br>60<br>null<br>exterior<br>supplied by the |
|----------------------------------------------------------------------------------------------------------------------------------------------------------------------------------------------------------------------------|-------------------------------------------------------------------------------------------------------------------------|
| Certificate of Compliance:                                                                                                                                                                                                 | ČSN EN 1176 - 1, 3, 11                                                                                                  |
|                                                                                                                                                                                                                            |                                                                                                                         |