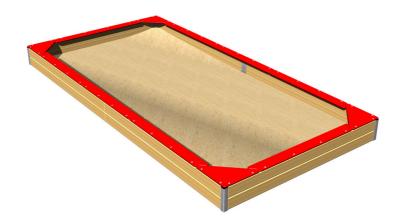

# Seats around the edge of sadpit 4x2 m SP420DR - red

Product type SP-420DR

### **Description**

The seats are made from high quality HDPE plastic (high density coloured polyethylene, which is characterised by high colour stability, UV resistance but mainly safety as it doesn't break and therefore there is no danger of injury to children by sharp fragments). All fastening material is galvanized or stainless steel.