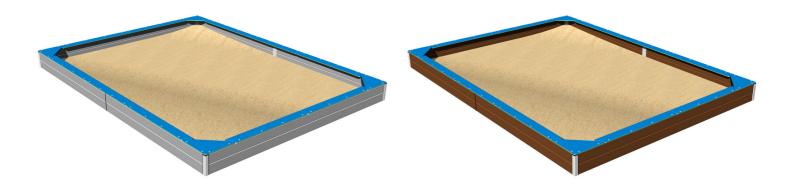

## Seats around the edge of sadpit 4x3 m SP430KB - Blue

Product type

SP-430KB

#### Material

Plastic parts - HDPE

#### Description

The seats are made from high quality HDPE plastic (high density coloured polyethylene, which is characterised by high colour stability, UV resistance but mainly safety as it doesn't break and therefore there is no danger of injury to children by sharp fragments). All fastening material is galvanized or stainless steel.