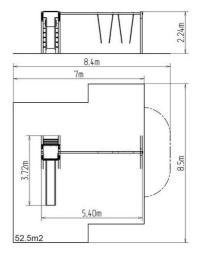

### **Basic information**

Age category 2 - 15 years Minimum area 8,4 m x 8,5 m

Equipment measurements 5,4 m x 3,72 m x 2,24 m

Free fall height: 1,5 m
Load capacity: 324 kg
Max. number of users: 6

Fall zone: EN 1177 null, 52,5 m²
Designation: exterior
Availability of spare parts: supplied by the
Certificate of Compliance: ČSN EN 1176 - 1, 2, 3