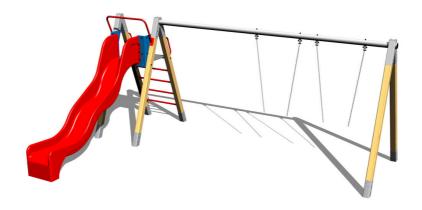

# Twin chain swing with a slide RH250D (f.h. 1,5 m)

Product type RH-250D-15

#### **Material**

Wooden units - thick glued wooden supports

Metal units - structural steel

Plastic units - HDPE Slide - fibreglass

### **Description**

The swing's support structure is made from thick glued wooden supports. This solution ensures maximum protection against cracking, which is common for products made from solid wood. The wooden supports are impregnated and coated with a triple layer of lacquer, which meets the terms and conditions of the EN71/3 Standard (safe for children's toys). The structures are anchored into the ground in steel plates, which are protected against corrosion by hot-dip galvanizing a and fixed in a concrete bed. The anchors are fastened to the play unit with bolts and their structure ensures that they are not in direct contact with the ground.

The slide is made from fibreglass. The surface of the slide is made from high quality HDPE plastic (high density coloured polyethylene, which is characterised by high colour stability, UV resistance but mainly safety as it doesn't break and therefore there is no danger of injury to children by sharp fragments). The swings are hung on a metal girder using galvanized chains. The swing seat are steel, covered with a soft and comfortable rubber. The platform is made from HPL (High-pressure laminate, which is characterised by high colour stability and water resistance). All fastening material is galvanized or stainless steel.