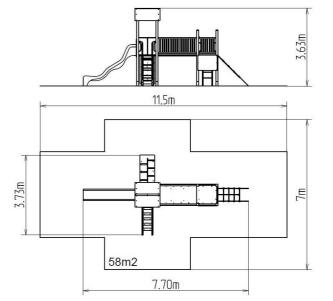

## **Basic information**

| Age category<br>Minimum area | 3 - 15 years<br>11,5 m x 7 m |
|------------------------------|------------------------------|
| Equipment measurements       | 7,7 m x 3,73 m x 3,63 m      |
| Free fall height:            | 1,5 m                        |
| Load capacity:               | 918 kg                       |
| Max. number of users:        | 17                           |
| Fall zone: EN 1177           | null, 58 m²                  |
| Designation:                 | exterior                     |
| Availability of spare parts: | supplied by the              |
| Certificate of Compliance:   | ČSN EN 1176 - 1, 2, 3        |