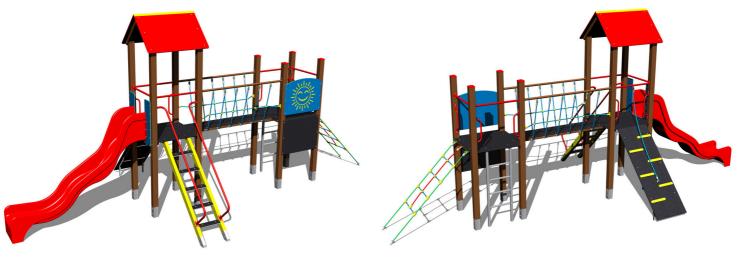

# **UNIVERSAL 4U227KW - brown**

Product type

4U-227KW-15

#### Equipment

2x tower, A-shaped roof, slide, sloping ramp with the rope and HDPE steps, ladder, sloping ramp with steps and metal handles, bridge with a rope railing, drawing board, barrier.

We reserve the right to change products without prior notice, which will, from our point of view, improve quality. The pictures are only informative and the products shown may differ from the products that we currently supply. We also reserve the right to make printing errors and assume no responsibility for their possible consequences. Otherwise, our terms and conditions apply. 01.05.2025