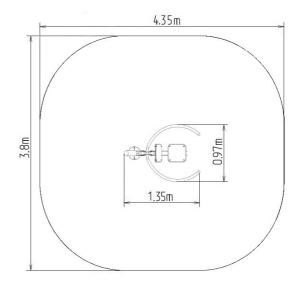

### **Basic information**

| Age category                 | from 15 years            |
|------------------------------|--------------------------|
| Minimum area                 | 4,35 m x 3,8 m           |
| Equipment measurements       | 1,35 m x 0,98 m x 1,94 m |
| Free fall height:            | 1.0 m                    |
| Load capacity:               | 120 kg                   |
| Max. number of users:        | 1                        |
| Fall zone: EN 1177           | null                     |
| Designation:                 | exterior                 |
| Availability of spare parts: | supplied by the          |
| Certificate of Compliance:   | ČSN EN 16630:2016        |
|                              |                          |