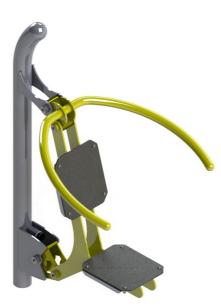

#### Material

Supporting column, handles - made of steel tubes Seat and backrest - HDPE

#### Finish

Duplex powder coated with coat curing Hot-dip galvanizing

#### Description

Seat and backrest are made of aluminum and covered with HDPE polyethylene (high-pressure, full-colored polyethylene, which is characterized by high color stability, UV resistance). The handles are made of powder-coated steel tubes. The supporting column is made of a steel tube with a mounting flange at the bottom. The seat frame and tread are made of powder coated sheet metal. Rolling bearings are used for movable connections. Holes are sealed with steel elements at the ends. All fasteners are stainless. Functions: It builds the back muscles, chest muscles, back

muscles of shoulders, biceps and forearm muscles.

Instructions: Sit down on the seat and grasp the handles firmly. Push the handles up and then return to the original position carefully.