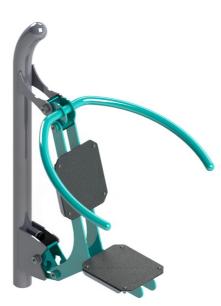

#### Material

Supporting column, handles - made of steel tubes Seat and backrest - HDPE

#### Finish

Duplex powder coated with coat curing Hot-dip galvanizing

#### Description

Seat and backrest are made of aluminum and covered with HDPE polyethylene (high-pressure, full-colored polyethylene, which is characterized by high color stability, UV resistance). The handles are made of powder-coated steel tubes. The supporting column is made of a steel tube with a mounting flange at the bottom. The seat frame and tread are made of powder coated sheet metal. Rolling bearings are used for movable connections. Holes are sealed with steel elements at the ends. All fasteners are stainless. Functions: It builds the back muscles, chest muscles, back

muscles of shoulders, biceps and forearm muscles.

Instructions: Sit down on the seat and grasp the handles firmly. Push the handles up and then return to the original position carefully.