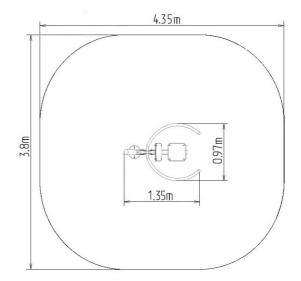

### **Basic information**

| Free fall height:1.0 mLoad capacity:120 kgMax. number of users:1Fall zone: EN 1177nullDesignation:exteriorAvailability of spare parts:supplied by the | x 1,94 m |
|-------------------------------------------------------------------------------------------------------------------------------------------------------|----------|
| Certificate of Compliance: ČSN EN 16630:2                                                                                                             | 016      |