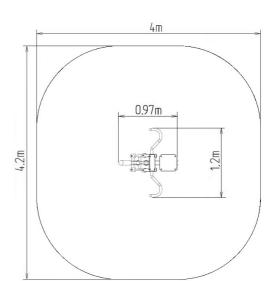

### **Basic information**

| Age category                 | from 15 years           |
|------------------------------|-------------------------|
| Minimum area                 | 4 m x 4,2 m             |
| Equipment measurements       | 0,97 m x 1,2 m x 1,94 m |
| Free fall height:            | 1.0 m                   |
| Load capacity:               | 120 kg                  |
| Max. number of users:        | 1                       |
| Fall zone: EN 1177           | null                    |
| Designation:                 | exterior                |
| Availability of spare parts: | supplied by the         |
| Certificate of Compliance:   | ČSN EN 16630:2016       |
| Material                     |                         |