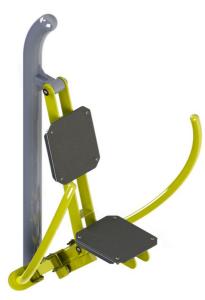

#### Supporting column, handles - made of steel tubes Seat and backrest - HDPE

# Finish

Duplex powder coated with coat curing Hot-dip galvanizing

## Description

Seat and backrest are made of aluminum and covered with HDPE polyethylene (high-pressure, full-colored polyethylene, which is characterized by high color stability, UV resistance). The handles are made of powder-coated steel tubes. The supporting column is made of a steel tube with a mounting flange at the bottom. The seat frame and tread are made of powder coated sheet metal. Rolling bearings are used for movable connections. Holes are sealed with steel elements at the ends. All fasteners are stainless. Functions: It works out the chest muscles, the front muscles of the shoulders, forearm, upper abdomen as well as abdomen and triceps. It improves the performance of the heart and the respiratory tract and the cardiovascular functions. Instructions: Sit down on the seat and grasp the handles firmly. Push the handles forward and then return to the original position carefully.