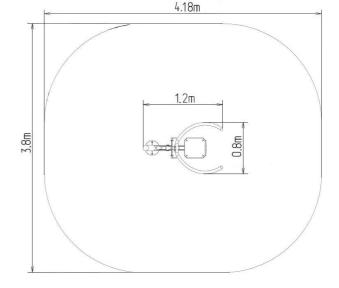

### **Basic information**

Age category from 15 years Minimum area 4,18 m x 3,8 m **Equipment measurements** 1,2 m x 0,8 m x 1,94 m

Free fall height: 1.0 m 120 kg Load capacity: Max. number of users: 1 Fall zone: EN 1177 null Designation: exterior Availability of spare parts: supplied by the Certificate of Compliance: ČSN EN 16630:2016