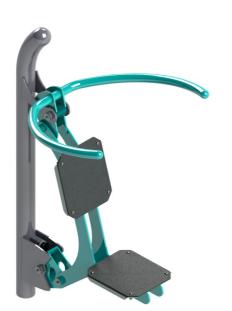

#### Material

Supporting column, handles - made of steel tubes

Seat and backrest - HDPE

### **Finish**

Duplex powder coated with coat curing Hot-dip galvanizing

## **Description**

Seat and backrest are made of aluminum and covered with HDPE polyethylene (high-pressure, full-colored polyethylene, which is characterized by high color stability, UV resistance). The handles are made of powder-coated steel tubes. The supporting column is made of a steel tube with a mounting flange at the bottom. The seat frame and tread are made of powder coated sheet metal. Rolling bearings are used for movable connections. Holes are sealed with steel elements at the ends. All fasteners are stainless. Functions: It improves the strength of the upper part of the body. It works out the back and shoulder muscles and biceps, while increasing flexibility and improving the cardiovascular functions.

Instructions: Sit down on the seat and grasp the handles firmly above yourselves. Drag the handles towards your chest. Return to the original position.