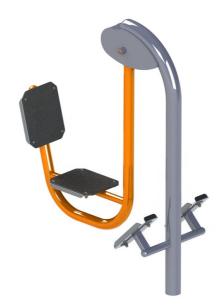

# Fitness element FP-007SO Leg workout machine - orange

Product type FP-007SO-10

## Description

Seat and backrest are made of aluminum and covered with HDPE polyethylene (high-pressure, full-colored polyethylene, which is characterized by high color stability, UV resistance). The handles are made of powder-coated steel tubes. The supporting column is made of a steel tube with a mounting flange at the bottom. The seat frame and tread are made of powder coated sheet metal. Rolling bearings are used for movable connections. Holes are sealed with steel elements at the ends. All fasteners are stainless. Functions: It increases strength of legs, thighs and calves. Exercises lays a special emphasis on the four-part muscle, buttock and thighs.

Instructions: Sit down on the seat and place your soles on the small platforms. Push your legs until stretching them completely. Return to the original position slowly.