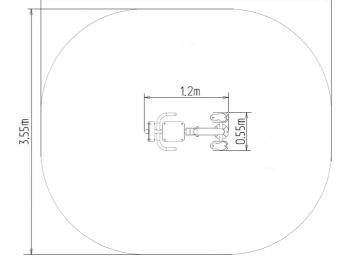

### **Basic information**

Age category from 15 years
Minimum area 4,2 m x 3,55 m

Equipment measurements 1,2 m x 0,55 m x 1,25 m

Free fall height:

Load capacity:

Max. number of users:

Fall zone: EN 1177

Designation: