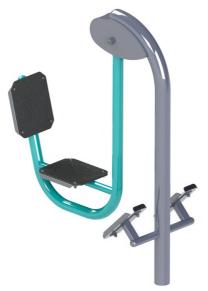

## Description

Seat and backrest are made of aluminum and covered with HDPE polyethylene (high-pressure, full-colored polyethylene, which is characterized by high color stability, UV resistance). The handles are made of powder-coated steel tubes. The supporting column is made of a steel tube with a mounting flange at the bottom. The seat frame and tread are made of powder coated sheet metal. Rolling bearings are used for movable connections. Holes are sealed with steel elements at the ends. All fasteners are stainless. Functions: It increases strength of legs, thighs and calves. Exercises lays a special emphasis on the four-part muscle, buttock and thighs.

Instructions: Sit down on the seat and place your soles on the small platforms. Push your legs until stretching them completely. Return to the original position slowly.