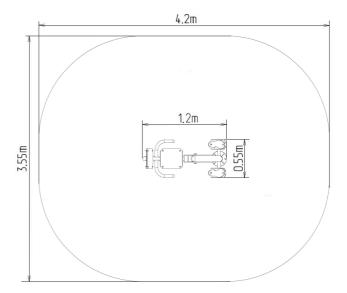

# Fitness machine





# Fitness element FP-007ST Leg workout machine - turquoise

Product type

FP-007ST-10

# **Basic information**

#### Material

Supporting column, handles - made of steel tubes Seat and backrest - HDPE



### Finish

Duplex powder coated with coat curing Hot-dip galvanizing

## Description

Seat and backrest are made of aluminum and covered with HDPE polyethylene (high-pressure, full-colored polyethylene, which is characterized by high color stability, UV resistance). The handles are made of powder-coated steel tubes. The supporting column is made of a steel tube with a mounting flange at the bottom. The seat frame and tread are made of powder coated sheet metal. Rolling bearings are used for movable connections. Holes are sealed with steel elements at the ends. All fasteners are stainless. Functions: It increases strength of legs, thighs and calves. Exercises lays a special emphasis on the four-part muscle, buttock and thighs.

Instructions: Sit down on the seat and place your soles on t