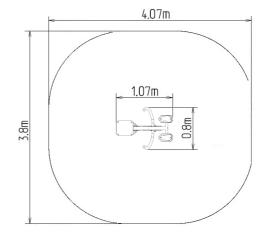

### **Basic information**

Age category from 15 years

Minimum area 4,07 m x 3,8 mEquipment measurements 1,07 m x 0,8 m x 0,9 m

Free fall height:

Load capacity:

Max. number of users:

Fall zone: EN 1177

Designation: