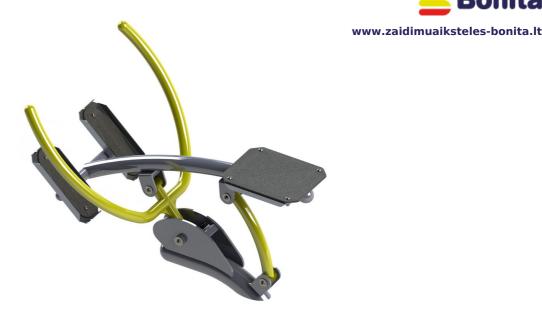

# Fitness element FP-009SL Rowing - lime

Product type FP-009SL-10

#### **Material**

Supporting column, handles - made of steel tubes

Seat and backrest - HDPE

## **Description**

Seat and backrest are made of aluminum and covered with HDPE polyethylene (high-pressure, full-colored polyethylene, which is characterized by high color stability, UV resistance). The handles are made of powder-coated steel tubes. The supporting column is made of a steel tube with a mounting flange at the bottom. The seat frame and tread are made of powder coated sheet metal. Rolling bearings are used for movable connections. Holes are sealed with steel elements at the ends. All fasteners are stainless. Functions: It works out the upper part of the body, such as the biceps andmuscles of the corset and the muscle groups of the lower extremities. It improves the performance of the heart and the respiratory tract and the cardiovascular functions. Instructions: Sit down on the seat and grasp the handles. Draw the handles nearer and stretch your legs. Return back to the original position and repeat the exercise.