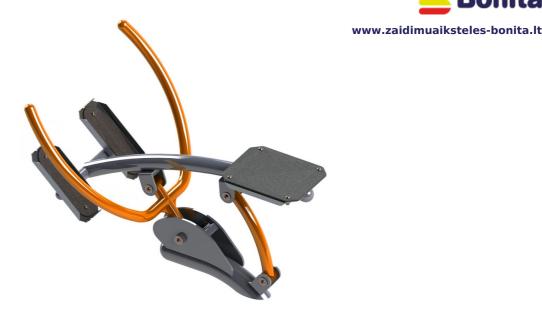

# Fitness element FP-009SO Rowing - orange

Product type FP-009SO-10

#### **Material**

Supporting column, handles - made of steel tubes

Seat and backrest - HDPE

# **Description**

Seat and backrest are made of aluminum and covered with HDPE polyethylene (high-pressure, full-colored polyethylene, which is characterized by high color stability, UV resistance). The handles are made of powder-coated steel tubes. The supporting column is made of a steel tube with a mounting flange at the bottom. The seat frame and tread are made of powder coated sheet metal. Rolling bearings are used for movable connections. Holes are sealed with steel elements at the ends. All fasteners are stainless. Functions: It works out the upper part of the body, such as the biceps andmuscles of the corset and the muscle groups of the lower extremities. It improves the performance of the heart and the respiratory tract and the cardiovascular functions. Instructions: Sit down on the seat and grasp the handles. Draw the handles nearer and stretch your legs. Return back to the original position and repeat the exercise.