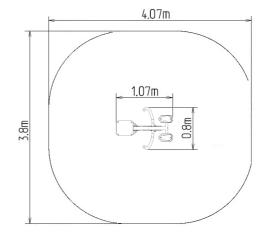

### **Basic information**

Age category from 15 years

Minimum area 4,07 m x 3,8 m

Equipment measurements 1,07 m x 0,8 m x 0,9 m

Free fall height:

Load capacity:

Max. number of users:

Fall zone: EN 1177