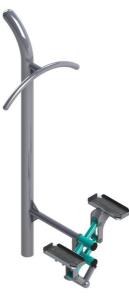

Supporting column, handles - made of steel tubes

## Description

The handles are made of powder-coated steel tubes. The supporting column is made of a steel tube with a mounting flange at the bottom. The frame and tread are made of powder coated sheet metal. Rolling bearings are used for movable connections. Holes are sealed with steel elements at the ends. All fasteners are stainless.

Functions: Works the muscles of the lower extremities, such as calf, thigh and buttock muscles. It improves the coordination of movements and body stability.

Instructions: Position yourself on the small platforms and grasp the handles firmly. Start pressing down on the small platforms on which you are standing as if you were walking.