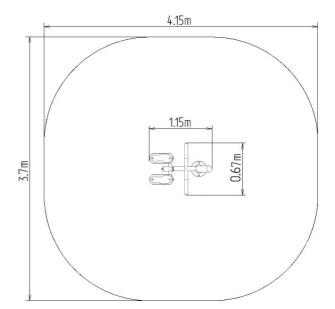

## Fitness element FP-010ST Stepper - turquoise

Product type

FP-010ST-10

| Basic information            |                          |
|------------------------------|--------------------------|
| Age category                 | from 15 years            |
| Minimum area                 | 4,15 m x 3,7 m           |
| Equipment measurements       | 1,15 m x 0,67 m x 2,07 m |
| Free fall height:            | 1.0 m                    |
| Load capacity:               | 120 kg                   |
| Max. number of users:        | 1                        |
| Fall zone: EN 1177           | null                     |
| Designation:                 | exterior                 |
| Availability of spare parts: | supplied by the          |
| Certificate of Compliance:   | ČSN EN 16630:2016        |
| Material                     |                          |