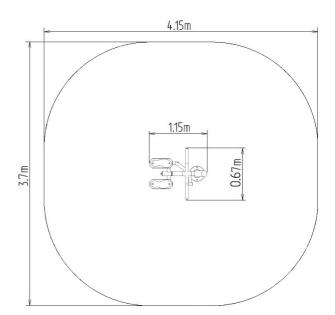

## Fitness element FP-011SL Steps - lime

Product type

FP-011SL-10

| Basic information            |                          |
|------------------------------|--------------------------|
| Age category                 | from 15 years            |
| Minimum area                 | 4,15 m x 3,7 m           |
| Equipment measurements       | 1,15 m x 0,67 m x 2,07 m |
| Free fall height:            | 1.0 m                    |
| Load capacity:               | 120 kg                   |
| Max. number of users:        | 1                        |
| Fall zone: EN 1177           | null                     |
| Designation:                 | exterior                 |
| Availability of spare parts: | supplied by the          |
| Certificate of Compliance:   | ČSN EN 16630:2016        |
| Material                     |                          |