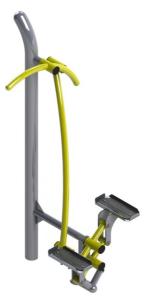

Supporting column, handles - made of steel tubes

## Finish

Duplex powder coated with coat curing Hot-dip galvanizing

## Description

The handles are made of powder-coated steel tubes. The supporting column is made of a steel tube with a mounting flange at the bottom. The frame and tread are made of powder coated sheet metal. Rolling bearings are used for movable connections. Holes are sealed with steel elements at the ends. All fasteners are stainless.

Functions: It works out the calves, thighs and buttock and muscles of upper extremities. It improves the coordination of movements and the whole body stability.

Instructions: Position yourself on the small platforms and grasp the handles firmly. Start pressing on the small platforms on which you are standing as if you were walking on the spot, and swing in turns with your arms along the body.