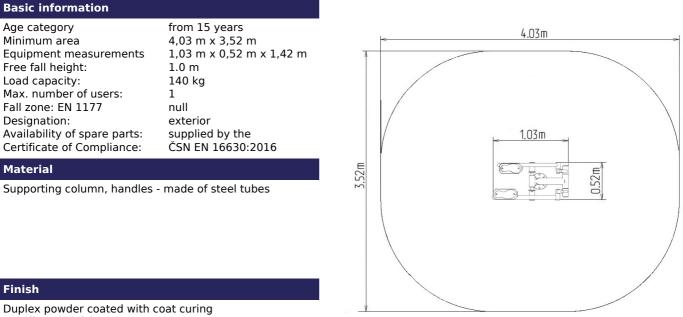

## Category Fitness machine





## Fitness element FP-012SL Orbitek - lime

Product type

FP-012SL-10



Hot-dip galvanizing

## Description

The handles are made of powder-coated steel tubes. The supporting column is made of a steel tube with a mounting flange at the bottom. The frame and tread are made of powder coated sheet metal. Rolling bearings are used for movable connections. Holes are sealed with steel elements at the ends. All fasteners are stainless.

Functions: It develops the lower extremities, builds the muscles of thighs and calves, along with the lumbar and abdominal muscles. It improves endurance of the heart and the function of vessels and the coordination of the whole body.

Instructions: Position yourself with your soles on the small platforms and grasp the handles firmly. Move simultaneously with your hands and legs as if you were cycling. Hold your back upright.