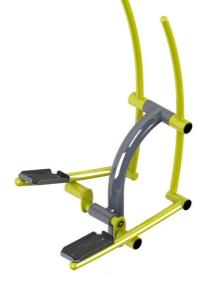

## Description

The handles are made of powder-coated steel tubes. The supporting column is made of a steel tube with a mounting flange at the bottom. The frame and tread are made of powder coated sheet metal. Rolling bearings are used for movable connections. Holes are sealed with steel elements at the ends. All fasteners are stainless.

Functions: It develops the lower extremities, builds the muscles of thighs and calves, along with the lumbar and abdominal muscles. It improves endurance of the heart and the function of vessels and the coordination of the whole body.

Instructions: Position yourself with your soles on the small platforms and grasp the handles firmly. Move simultaneously with your hands and legs as if you were cycling. Hold your back upright.