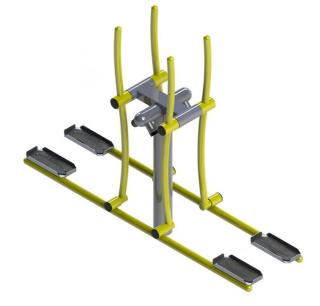

Supporting column, handles - made of steel tubes

## Description

The handles are made of powder-coated steel tubes. The supporting column is made of a steel tube with a mounting flange at the bottom. The frame and tread are made of powder coated sheet metal. Rolling bearings are used for movable connections. Holes are sealed with steel elements at the ends. All fasteners are stainless.

Functions: It builds muscles in the lower part of the body, such as calves, lumbar muscles and the muscles of the lower abdomen. It works muscles of arms, improves the function of the heart and the respiratory tract, coordination of movements and the body stability.

Instructions: Position yourself with your soles on the small platforms and grasp the handles firmly. Start moving with your hands and legs simultaneously and try to hold your back upright.