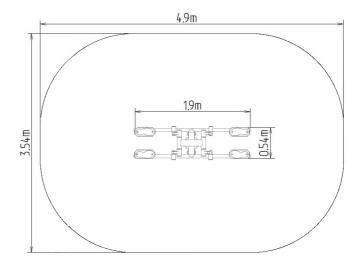

## Fitness element FP-013SL Skiing duo (ski duo) - lime

Product type

FP-013SL-10

| Basic | information |
|-------|-------------|
|       |             |

| Age category                 | from 15 years           |
|------------------------------|-------------------------|
| Minimum area                 | 4,9 m x 3,54 m          |
| Equipment measurements       | 1,9 m x 0,54 m x 1,65 m |
| Free fall height:            | 1.0 m                   |
| Load capacity:               | 120 kg                  |
| Max. number of users:        | 2                       |
| Fall zone: EN 1177           | null                    |
| Designation:                 | exterior                |
| Availability of spare parts: | supplied by the         |
| Certificate of Compliance:   | ČSN EN 16630:2016       |
| Material                     |                         |