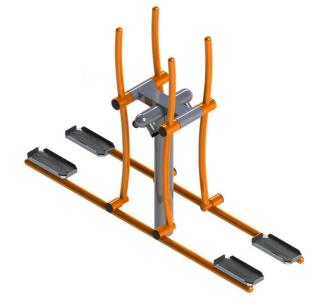

Supporting column, handles - made of steel tubes

## Description

The handles are made of powder-coated steel tubes. The supporting column is made of a steel tube with a mounting flange at the bottom. The frame and tread are made of powder coated sheet metal. Rolling bearings are used for movable connections. Holes are sealed with steel elements at the ends. All fasteners are stainless.