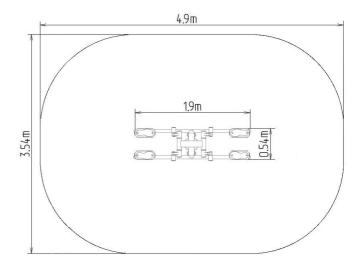

## Fitness element FP-013SO Skiing duo (ski duo) - orange

Product type

FP-013SO-10

| <b>Basic information</b> |
|--------------------------|
|--------------------------|

| Age category                 | from 15 years           |
|------------------------------|-------------------------|
| Minimum area                 | 4,9 m x 3,54 m          |
| Equipment measurements       | 1,9 m x 0,54 m x 1,65 m |
| Free fall height:            | 1.0 m                   |
| Load capacity:               | 120 kg                  |
| Max. number of users:        | 2                       |
| Fall zone: EN 1177           | null                    |
| Designation:                 | exterior                |
| Availability of spare parts: | supplied by the         |
| Certificate of Compliance:   | ČSN EN 16630:2016       |
| Material                     |                         |