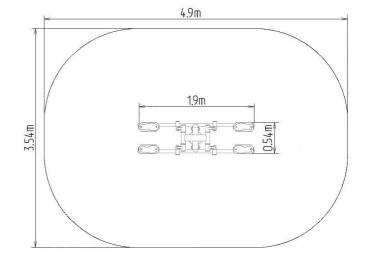

### **Basic information**

Age category from 15 years
Minimum area 4,9 m x 3,54 m

Equipment measurements 1,9 m x 0,54 m x 1,65 m

Free fall height:

Load capacity:

Max. number of users:

Fall zone: EN 1177

Designation: