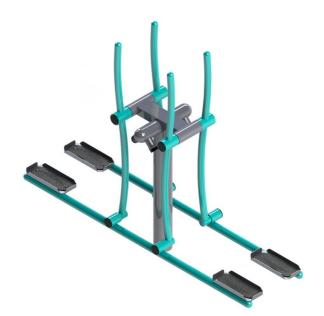

#### **Material**

Supporting column, handles - made of steel tubes

# Finish

Duplex powder coated with coat curing Hot-dip galvanizing

## **Description**

The handles are made of powder-coated steel tubes. The supporting column is made of a steel tube with a mounting flange at the bottom. The frame and tread are made of powder coated sheet metal. Rolling bearings are used for movable connections. Holes are sealed with steel elements at the ends. All fasteners are stainless.