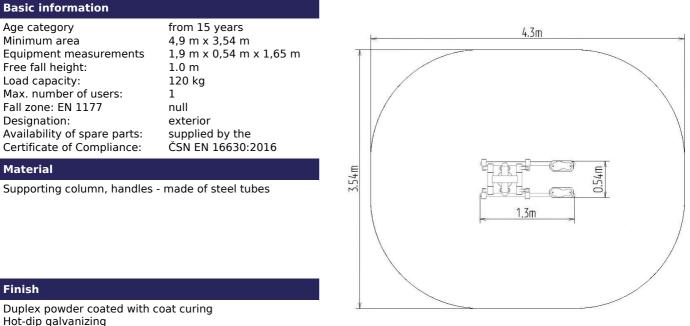

## Fitness element FP-014ST Skiing (ski) - turquoise

Product type

FP-014ST-10

Description The handles are made of powder-coated steel tubes. The supporting column is made of a steel tube with a mounting flange at the bottom. The frame and tread are made of powder coated sheet metal. Rolling bearings are used for movable connections. Holes