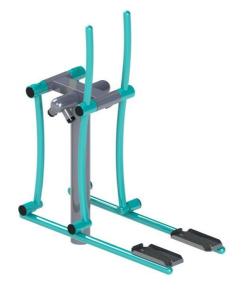

## Fitness element FP-014ST Skiing (ski) - turquoise

Product type

FP-014ST-10

Description The handles are made of powder-coated steel tubes. The supporting column is made of a steel tube with a mounting flange at the bottom. The frame and tread are made of powder coated sheet metal. Rolling bearings are used for movable connections. Holes

are sealed with steel elements at the ends. All fasteners are stainless. Functions: It builds muscles in the lower part of the body, such as calves, lumbar muscles and the muscles of the lower abdomen. It works muscles of arms, improves the function of the heart and the respiratory tract, coordination of movements and the body stability.

Instructions: Position yourself with your soles on the small platforms and grasp the handles firmly. Start moving with your hands and legs simultaneously and try to hold your back upright.