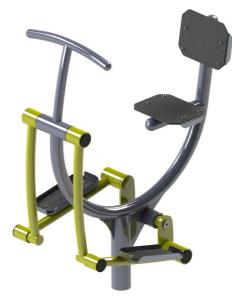

## Description

Seat and backrest are made of aluminum and covered with HDPE polyethylene (high-pressure, full-colored polyethylene, which is characterized by high color stability, UV resistance). The handles are made of powder-coated steel tubes. The supporting column is made of a steel tube with a mounting flange at the bottom. The seat frame and tread are made of powder coated sheet metal. Rolling bearings are used for movable connections. Holes are sealed with steel elements at the ends. All fasteners are stainless. Functions: It works out the muscles of the lower part of the body, in particular upper thighs, while supporting the function of the heart and the respiratory tract and the muscle endurance.

Instructions: Sit down on the seat, grasp the handles with both hands and start pedalling as if you were cycling.