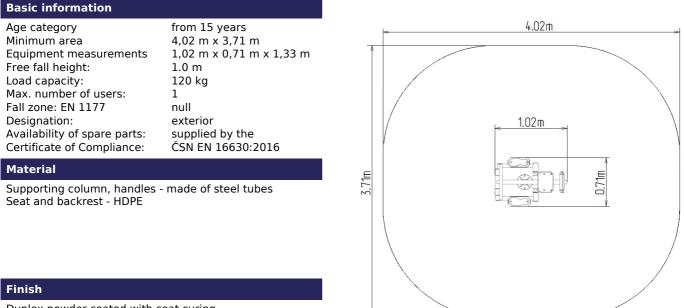

## Fitness element FP-016SL Cycling Trainer (Orbi-Bike Plus) -

Product type

FP-016SL-10

Duplex powder coated with coat curing Hot-dip galvanizing

## Description

Seat and backrest are made of aluminum and covered with HDPE polyethylene (high-pressure, full-colored polyethylene, which is characterized by high color stability, UV resistance). The handles are made of powder-coated steel tubes. The supporting column is made of a steel tube with a mounting flange at the bottom. The seat frame and tread are made of powder coated sheet metal. Rolling bearings are used for movable connections. Holes are sealed with steel elements at the ends. All fasteners are stainless. Functions: It works out the muscles of the lower part of the body, in particular upper thighs, while supporting the function of the heart and the respiratory tract and the muscle endurance.