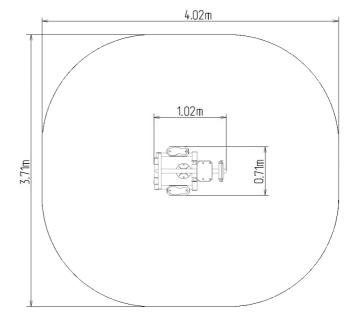

### **Basic information**

Age category from 15 years

Minimum area 4,02 m x 3,71 m

Equipment measurements 1,02 m x 0,71 m x 1,33 m

Free fall height:

Load capacity:

Max. number of users:

Fall zone: EN 1177