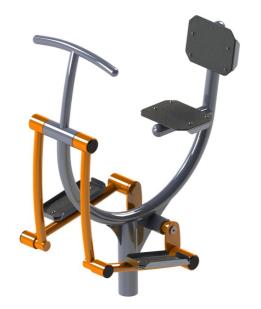

## Description

Seat and backrest are made of aluminum and covered with HDPE polyethylene (high-pressure, full-colored polyethylene, which is characterized by high color stability, UV resistance). The handles are made of powder-coated steel tubes. The supporting column is made of a steel tube with a mounting flange at the bottom. The seat frame and tread are made of powder coated sheet metal. Rolling bearings are used for movable connections. Holes are sealed with steel elements at the ends. All fasteners are stainless. Functions: It works out the muscles of the lower part of the body, in particular upper thighs, while supporting the function of the heart and the respiratory tract and the muscle endurance.

Instructions: Sit down on the seat, grasp the handles with both hands and start pedalling as if you were cycling.