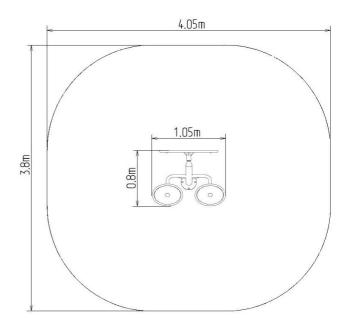

## **Basic information**

| Age category                 | from 15 years           |
|------------------------------|-------------------------|
| Minimum area                 | 4,05 m x 3,8 m          |
| Equipment measurements       | 1,05 m x 0,8 m x 1,71 m |
| Free fall height:            | 1.0 m                   |
| Load capacity:               | 120 kg                  |
| Max. number of users:        | 1                       |
| Fall zone: EN 1177           | null                    |
| Designation:                 | exterior                |
| Availability of spare parts: | supplied by the         |
| Certificate of Compliance:   | ČSN EN 16630:2016       |
| Material                     |                         |