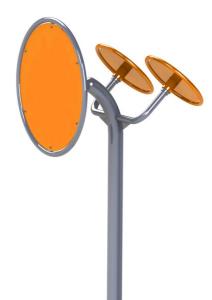

## Fitness element FO-022SL Tai-chi - orange

Product type

FP-022SO-10

Supporting column, handles - made of steel tubes

### Description

The wheels are made of powder-coated steel tubes. The supporting column is made of a steel tube with a mounting flange at the bottom. Holes are sealed with steel elements at the ends. All fasteners are stainless.

Functions: It trains muscles of arms and shoulders. It improves the cardiovascular functions and flexibility of muscles and ligaments of the upper part of the body.

Instructions: Place your palms on the surface of the turning wheel and move with them as if you were drawing circles. Perform the movement in one and the other direction.