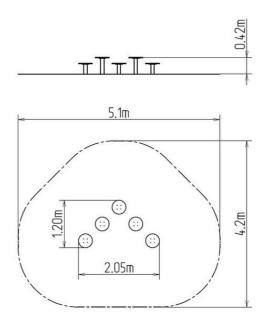

## Category Playground » Balancing rope elements





# Skill path SD112KW - Brown

SD-112KW-10

Product type

#### **Basic information**



## Material Metal unit

Metal units - structural steel Plastic units - HDPE

## Finish

Duplex powder coated with coat curing Hot-dip galvanizing

### Description

The support structure of the skill path is made of structural steel which is protected against corrosion by zinc coating, resulting in a very prolonged service life of the workout elements or duplex powder coated with coat curing according to RAL to prevent corrosion. These structures are embedded in a concrete base. All other metallic elements are also zinc coated or duplex powder coated with coat curing according to RAL to prevent corrosion.

All step boards are made of high quality HDPE (high-pressure, full-coloured polyethylene, which is characterised by high colour stability, UV resistance and mainly safety because it is