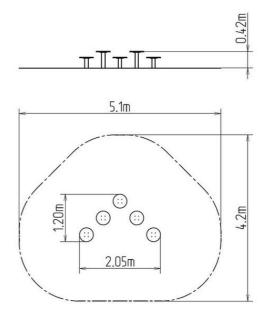

## **Basic information**

| Age category<br>Minimum area<br>Equipment measurements<br>Free fall height:<br>Load capacity:<br>Max. number of users:<br>Fall zone: EN 1177<br>Designation:<br>Availability of spare parts: | 2 - 10 years<br>5,1 m x 4,2 m<br>2,05 m x 1,2 m x 0,42<br>0,6 m<br>Not specified<br>Not specified<br>null<br>exterior<br>supplied by the |
|----------------------------------------------------------------------------------------------------------------------------------------------------------------------------------------------|------------------------------------------------------------------------------------------------------------------------------------------|
| Certificate of Compliance:                                                                                                                                                                   | čSN EN 1176 - 1, 11                                                                                                                      |
|                                                                                                                                                                                              |                                                                                                                                          |