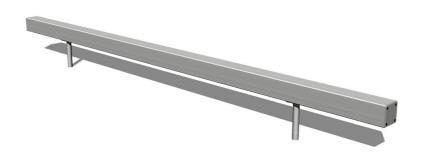

# Balance beam KL101K - metal (f.h. 1 m)

Product type KL-101K-10

#### Material

Metal units - structural steel

# Finish

Hot-dip galvanizing

## **Description**

The balance beam is made from structural steel, it is zinc coated which significantly prolongs the life of the play unit. All other metal units are also zinc coated. The structure is fixed in a concrete bed. All fastening material is galvanized or stainless steel.