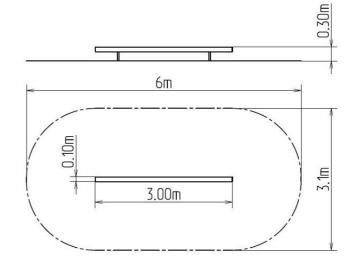

### **Basic information**

 $\begin{array}{ll} \mbox{Age category} & \mbox{3 - 15 years} \\ \mbox{Minimum area} & \mbox{6 m x 3,1 m} \\ \mbox{Equipment measurements} & \mbox{3 m x 0,1 m x 0,3 m} \end{array}$ 

Free fall height: 0,3 m
Load capacity: 108 kg
Max. number of users: 2
Fall zone: EN 1177 null
Designation: exterior
Availability of spare parts: supplied by the
Certificate of Compliance: ČSN EN 1176 - 1