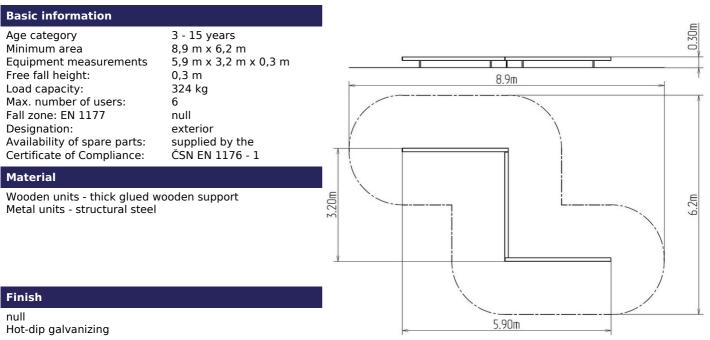

## Triple balance beam KL301D (f.h. 1 m)

Product type

KL-301D-10

## Description

The triple balance beam is made from thick glued wooden support. This solution ensures maximum protection against cracking, which is common for products made from solid wood. The wooden support is impregnated and coated with a triple layer of lacquer, which meets the terms and conditions of the EN71/3 Standard (safe for children's toys). The structures are anchored into the ground in steel plates, which are protected against corrosion by hot-dip galvanizing and fixed in a concrete bed. The anchors are fastened to the play unit with bolts and their structure ensures that they are not in direct contact with the ground. All fastening material is galvanized or stainless steel.