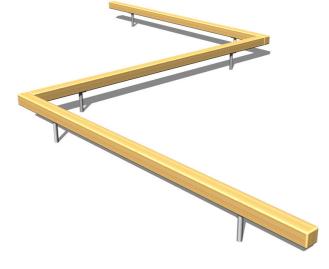

## Triple balance beam KL301D (f.h. 1 m)

Product type

KL-301D-10

## Description

The triple balance beam is made from thick glued wooden support. This solution ensures maximum protection against cracking, which is common for products made from solid wood. The wooden support is impregnated and coated with a triple layer of lacquer, which meets the terms and conditions of the EN71/3 Standard (safe for children's toys). The structures are anchored into the ground in steel plates, which are protected against corrosion by hot-dip galvanizing and fixed in a concrete bed. The anchors are fastened to the play unit with bolts and their structure ensures that they are not in direct contact with the ground. All fastening material is galvanized or stainless steel.